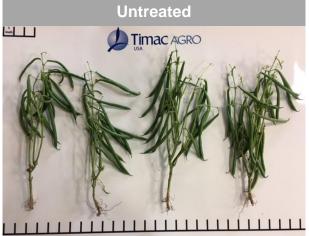

# Increase Establishment and Production of Snap Beans with Fertileader Axis



Crop:

**Snap Beans** 

### Researcher:

New York Sales Team Timac Agro USA Site Location: Monroe County, NY

### **OBJECTIVE**

To test the benefits of Fertileader Axis on snap beans.

### STUDY INFORMATION

Variety

**Snap Beans** 

Treatments

Fertileader Axis

Soil Type

Loam

# **KEY FINDINGS**

- ✓ Increased Root Development
- ✓ Increased Production





## **APPLICATION**

| Product          | Application Rate | Timing |
|------------------|------------------|--------|
| Standard Program |                  |        |
| Fertileader Axis | 1 qt/ac          | V2-V4  |

For more information on this trial, please contact aduffy@timacusa.com

Trial ID: DT-17-NE-SNA-FLAX