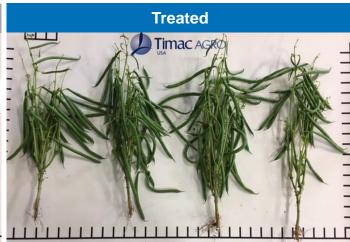

# Increase Establishment and Production of Snap Beans with Fertileader Axis



Crop:

**Snap Beans** 

### Researcher:

New York Sales Team Timac Agro USA Site Location: Monroe County, NY

### **OBJECTIVE**

To test the benefits of Fertileader Axis on snap beans.

### STUDY INFORMATION

Variety

**Snap Beans** 

Treatments

Fertileader Axis

Soil Type

Loam

# **KEY FINDINGS**

- ✓ Increased Root Development
- ✓ Increased Production





## **APPLICATION**

| Product          | Application Rate | Timing |
|------------------|------------------|--------|
| Standard Program |                  |        |
| Fertileader Axis | 1 qt/ac          | V2-V4  |

For more information on this trial, please contact aduffy@timacusa.com

Trial ID: DT-17-NE-SNA-FLAX