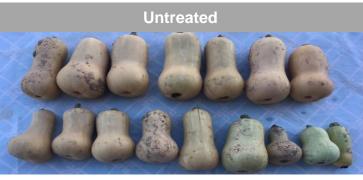

## Increase Establishment and Production of Squash with Fertileader Elite



Crop: Squash Researcher: New York Sales Team Timac Agro USA

Site Location: Monroe County, NY

#### **OBJECTIVE**

To test the benefit of Fertileader Elite on squash. The hypothesis is the application of Fertileader Elite promotes early establishment and increases yield quality.

#### **KEY FINDINGS**

47%
More Weight Over Check

#### STUDY INFORMATION

Variety

Squash

Treatments

Fertileader Elite

Soil Type

Loam



# Treated

### **APPLICATION**

| Product           | Application Rate | Timing           |
|-------------------|------------------|------------------|
| Standard Program  |                  |                  |
| Fertileader Elite | 1 qt/ac          | Before Flowering |

For more information on this trial, please contact aduffy@timacusa.com

Trial ID: DT-17-NE-SQU-FLEL