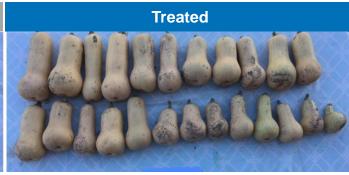

# **Increase Production of Squash with Maxifruit**



**Crop:** Squash

Researcher: New York Sales Team

Timac Agro USA

Site Location: Monroe County, NY

#### **OBJECTIVE**

To test the benefit of Maxifruit on squash. Our hypothesis is that the application of Maxifruit would increase fruit size and set.

#### **KEY FINDINGS**

77%

**More Weight Over Check** 

### STUDY INFORMATION

Variety
Treatments
Soil Type

Squash Maxifruit Sandy Loam





## **APPLICATION**

| Product          | Application Rate | Timing           |
|------------------|------------------|------------------|
| Standard Program |                  |                  |
| Maxifruit        | 1 qt/ac          | Before Flowering |

For more information on this trial, please contact <a href="mailto:aduffy@timacusa.com">aduffy@timacusa.com</a>

Trial ID: DT-17-NE-SQU-MAX