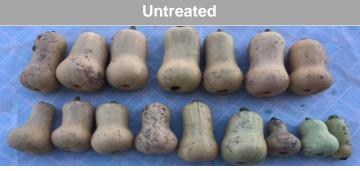

# **Increase Production of Squash with Maxifruit**



**Crop:** Squash

Researcher: New York Sales Team

Timac Agro USA

Site Location: Monroe County, NY

#### **OBJECTIVE**

To test the benefit of Maxifruit on squash. Our hypothesis is that the application of Maxifruit would increase fruit size and set.

#### **KEY FINDINGS**

77%

**More Weight Over Check** 

### STUDY INFORMATION

Variety
Treatments
Soil Type

Squash Maxifruit Sandy Loam





## **APPLICATION**

| Product          | Application Rate | Timing           |
|------------------|------------------|------------------|
| Standard Program |                  |                  |
| Maxifruit        | 1 qt/ac          | Before Flowering |

For more information on this trial, please contact <a href="mailto:aduffy@timacusa.com">aduffy@timacusa.com</a>

Trial ID: DT-17-NE-SQU-MAX