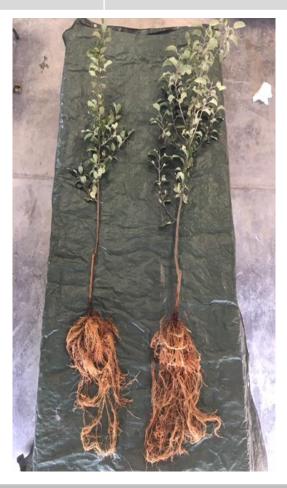

## **KEY FINDINGS**

- Increased Root Mass
- **Increased Trunk Diameter**
- **Produced Fuller Tree**