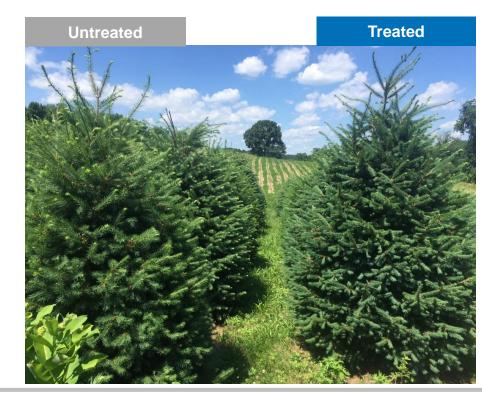

### RESULTS

Tissue tests were taken and demonstrated improved nutrition, and this resulted in improved vigor. The treated trees were a darker green.