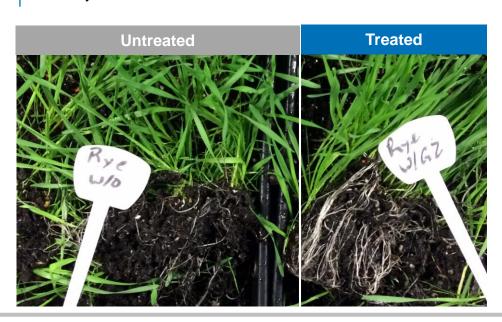

#### **OBJECTIVE**

Fertiactyl GZ was applied to increase root growth on ryegrass.

## **KEY FINDINGS**

- ✓ Increased Root Growth
  - ✓ Larger Fuller Plants