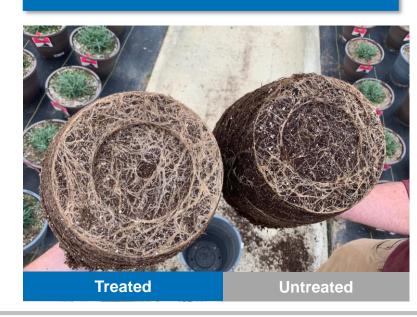

#### **OBJECTIVE**

Fertiactyl GZ was applied to increase root growth and decrease establishment time on Lavender. Applications were made weekly and roots were photographed at the end of trial.

### **KEY FINDINGS**

- ✓ Roots Reached Bottom of Pot Quicker
- ✓ Larger Fuller Plants