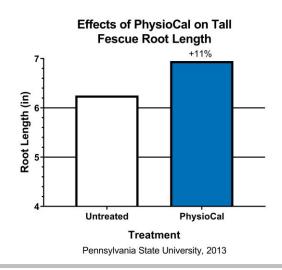

## **KEY FINDINGS**

✓ 22% Increase in Root Surface
Area

√11% Increase in Root Length

#### **RESULTS**