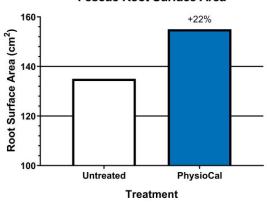

## **KEY FINDINGS**

✓ 22% Increase in Root Surface
Area

√11% Increase in Root Length

#### **RESULTS**

#### Effects of PhysioCal on Tall Fescue Root Surface Area

Pennsylvania State University, 2013