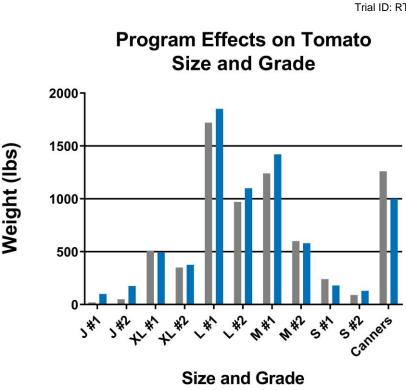

#### **KEY FINDINGS**

✓ Increased yield by 450
lbs/tunnel

✓ Increased #1 Larges and #1 Mediums

✓ Reduced Canners

Less then half of the fertilizer was used