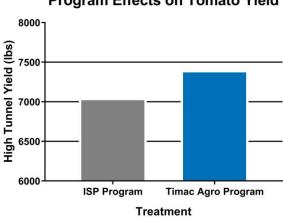

#### **KEY FINDINGS**

✓ Increased yield by 450
lbs/tunnel

✓ Increased #1 Larges and #1 Mediums

✓ Reduced Canners

Less then half of the fertilizer was used

#### **Program Effects on Tomato Yield**

Graph 2: Yield in pounds per plant.

Graph 3: Yield total for the high tunnel.