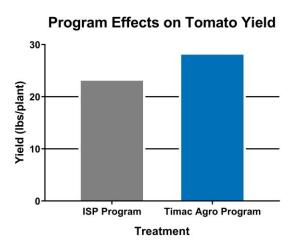

#### **Program Effects on Tomato Yield**

Graph 2: Yield in pounds per plant.

Graph 3: Yield total for the high tunnel.