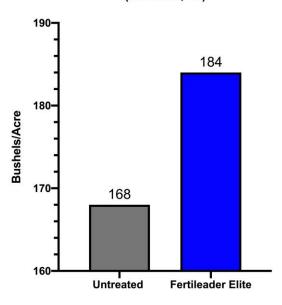

# **KEY FINDINGS**

+16 bu/ac
More than grower standard
ROI:
\$42.62/ac

**Graph above:** Foliar spray of Fertileader Elite improved yield 16 bu/ac. The Gross Revenue above was calculated at \$3.50/bu for corn with Fertileader Elite retail cost of \$53.50/gallon.