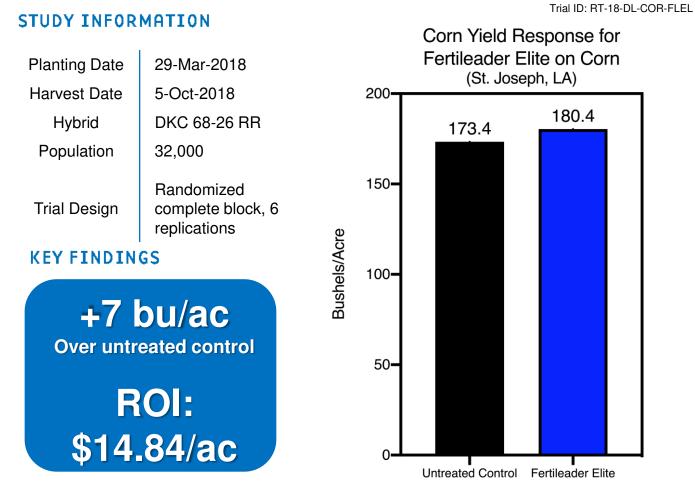

#### RESEARCHER

Randy Smith, PhD Mississippi State University

**Graph above:** Foliar spray of Fertileader Elite improved yield 7 bu/ac. The Gross Revenue above was calculated at \$3.50/bu for corn with Fertileader Elite retail cost of \$53.50/Gallon.