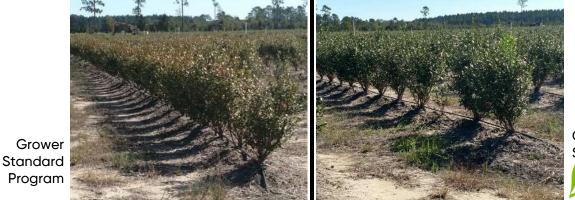

### **KEY FINDINGS**

Trial ID: DT-20-SE-BLU-FLEL

The below photos were taken 30 days following application of Fertileader Elite (2 qt/a). The same fertigation program for both sections within this uniform planting were maintained during the trial.

Grower Standard +

Use of Fertileader with grower standard foliar nutrition in tank mix during vegetative growth period shows better utilization of nutrients and increased plant photosynthesis
Foliage and fruiting wood growth was expedited allowing for increased productivity

- Stronger internal fruiting wood allows for higher berry holding capacity going into harvest