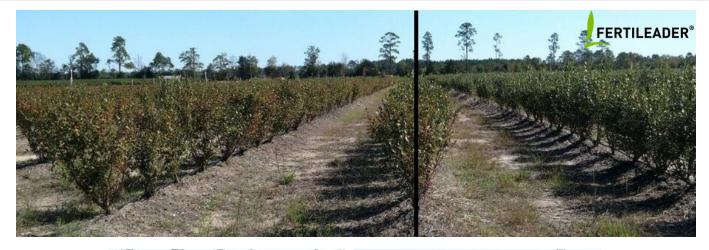

### **KEY FINDINGS**

Trial ID: DT-20-SE-BLU-FLEL

The below photos were taken 30 days following application of Fertileader Elite (2 qt/a). The same fertigation program for both sections within this uniform planting were maintained during the trial.

Grower Standard +

Use of Fertileader with grower standard foliar nutrition in tank mix during vegetative growth period shows better utilization of nutrients and increased plant photosynthesis
Foliage and fruiting wood growth was expedited allowing for increased productivity

- Stronger internal fruiting wood allows for higher berry holding capacity going into harvest