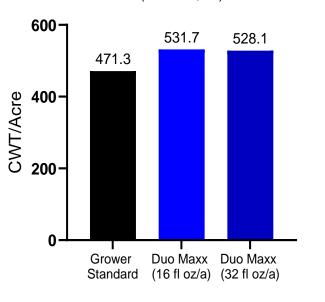

## Effect of Duo Maxx at Different Rates on Potato CWT

Russet Norkotah Variety (Marshall, MI)

### +60 cwt/ac

At mean AOV with Duo Maxx (16 fl/oz) treatment against the Grower Standard