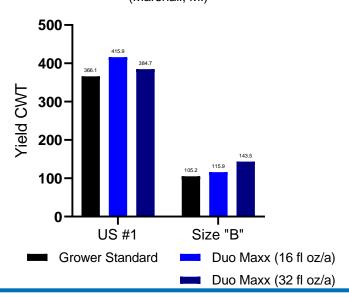

# Size Distribution for Marketable Potato Russet Norkotah Variety (Marshall, MI)

### +28% average yield

Gain in potato size distribution across all Duo Maxx treatments